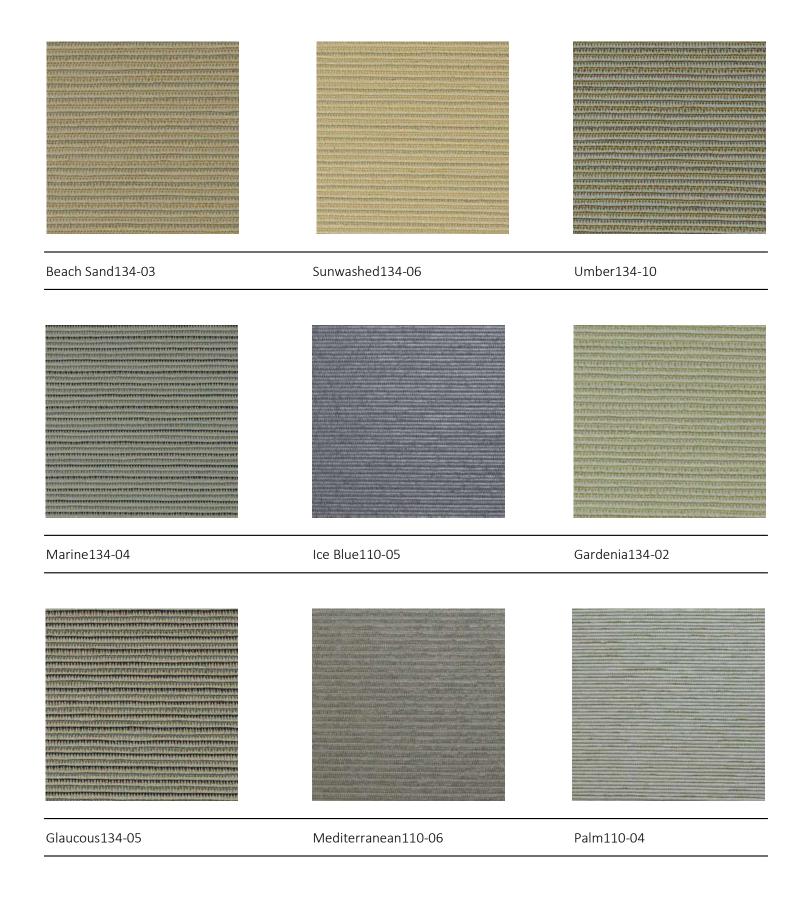

# **HYTEX**°

Calypso110-03

Amulet134-08

Rattan134-07

Sunset110-09

Penny110-10

Dorset Gold110-11

Safari110-12

Tamarind134-09

Grey Mist110-07

Diamond110-01