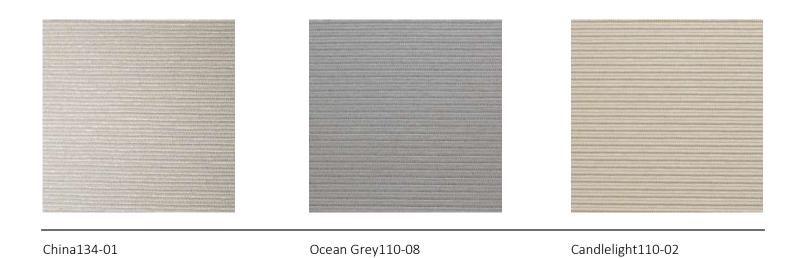

# **HYTEX**°

Calypso110-03

Amulet134-08

Rattan134-07

Sunset110-09

Penny110-10

Dorset Gold110-11

Safari110-12

Tamarind134-09

Grey Mist110-07

Diamond110-01